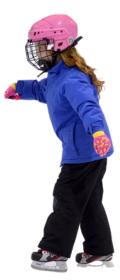

## **Clothing:**

- Water proof pants or snow pants.
- Waterproof mittens or gloves.
- Remember your child will be exercising so multiple layers of clothing is not always needed. A winter jacket over clothes is often enough. Layers hinder movement.
- No Scarfs