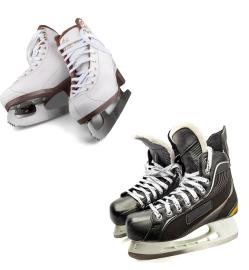

### Skates:

- Hockey skates or figure skates. They should have laces.
- Plastic skates or bob skates **are not recommended**.
- Have your skates sharpened.
- Have the store clerk assist you so skates fit properly. Skates that are too small will result in cold feet; skates that are too large can compromise balance.